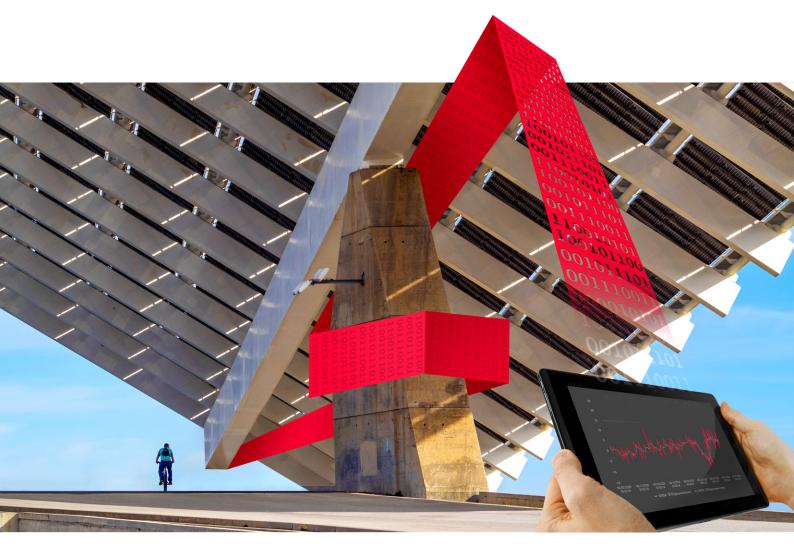

#### No data gaps

Leica GeoMoS Edge is a decentralised software component for secure data logging that runs on a communication device, located close to sensors in the field. It reduces the workload of the central server component, GeoMoS Monitor. Even when communication to the office is disrupted, sensors will continue to perform measurement cycles and transmit data once communication is restored; ultimately preventing gaps in data.

### **Technology Integrations**

Leica GeoMoS Edge is equipped with EdgeConnect technology powered by Xalt. EdgeConnect enables easy connectivity where field devices are registered, then automatically connected to the office server, and is immediately up and running as soon as connection is established. EdgeConnect works with any SIM card without the hassle of provider contracts and public IP addresses as well as other firewall configuration. Providing secure cloud IoT connectivity between field and office devices, EdgeConnect eliminates the need for timely and costly configurations by IT experts.