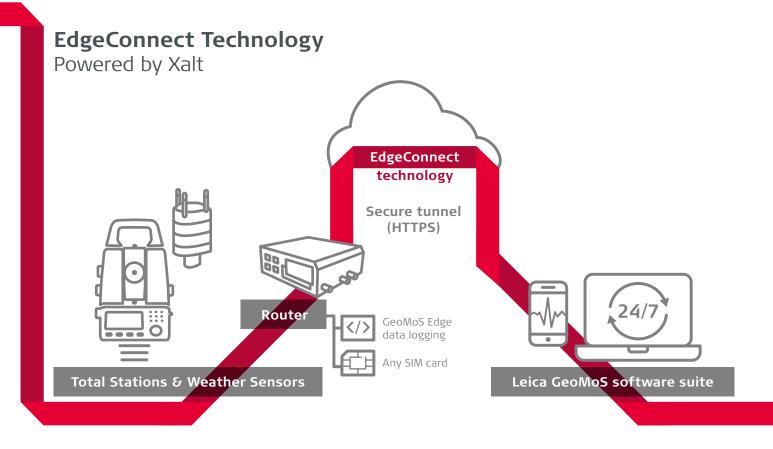

### **Technology Integrations**

Leica GeoMoS Edge is equipped with EdgeConnect technology powered by Xalt. EdgeConnect enables easy connectivity where field devices are registered, then automatically connected to the office server, and is immediately up and running as soon as connection is established. EdgeConnect works with any SIM card without the hassle of provider contracts and public IP addresses as well as other firewall configuration. Providing secure cloud IoT connectivity between field and office devices, EdgeConnect eliminates the need for timely and costly configurations by IT experts.

This product/ solution is powered by Xalt, a technology framework that connects business applications, devices, and people, visualises data, and leverages artificial intelligence to provide customers with innovative, industry-specific solutions to accelerate digital transformation.